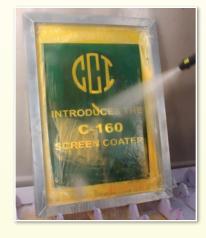

#### **Application**

Step 1. Spray Citra-Paste on both sides of the screen.

**Step 2.** Scrub screen with a non-abrasive pad or brush until all ink is completely liquified.

**Step 3.** High pressure rinse the screen starting at the bottom. Reverse screen and high pressure rinse. Continue washing off any blockout that remains.