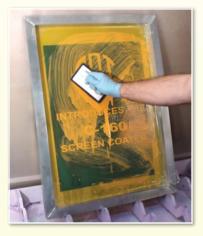

#### **Application**

Step 1. Spray Citra-Paste on both sides of the screen.

**Step 2.** Scrub screen with a non-abrasive pad or brush until all ink is completely liquified.

**Step 3.** High pressure rinse the screen starting at the bottom. Reverse screen and high pressure rinse. Continue washing off any blockout that remains.