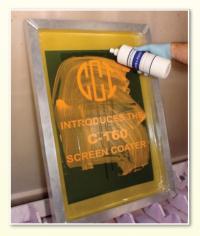

#### **Application**

Step 1. Spray Citra-Paste on both sides of the screen.

**Step 2.** Scrub screen with a non-abrasive pad or brush until all ink is completely liquified.

**Step 3.** High pressure rinse the screen starting at the bottom. Reverse screen and high pressure rinse. Continue washing off any blockout that remains.