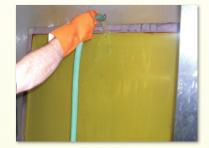

## **APPLICATION**

1)After removal of ink, block-out, and emulsion, apply ENVIROCLEAN® to the screen(both sides).

2. Scrub screen with non-abrasive pad or brush. Let dwell 1-2 minutes.

3. Flood rinse the screen starting at the top and washing all residue off the screen.

Look For More Information on all the Products in the EnviroLine (8) of "Green" Chemistry.

1850 Wild Turkey Circle Corona, CA 92878 (951) 735-5511 www.ccidom.com **Quick Tip:** 

Be sure to Flood rinse the screen well. In this step, it is important to think of high volume and not high pressure water.