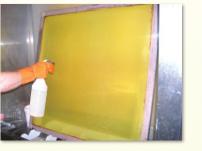

## **APPLICATION**

1)After removal of ink, block-out, and emulsion, apply ENVIROCLEAN® to the screen(both sides).

2. Scrub screen with non-abrasive pad or brush. Let dwell 1-2 minutes.

3. Flood rinse the screen starting at the top and washing all residue off the screen.