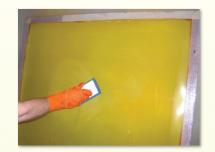

## **APPLICATION**

1)After removal of ink, block-out, and emulsion, apply ENVIROCLEAN® to the screen(both sides).

2. Scrub screen with non-abrasive pad or brush. Let dwell 1-2 minutes.

3. Flood rinse the screen starting at the top and washing all residue off the screen.