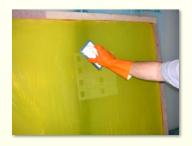

# 1022 HP

1000 P.S.I.

A good pressure washer will make your job easier.

for tough stains.

Allow product to

dwell longer, 10 - 15 minutes.

2. Scrub screen with nonabrasive pad or brush. Allow product on to dwell on screen 2 to 5 minutes.