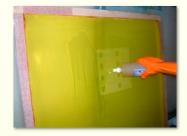

#### **APPLICATION**

1. Apply ENVIROHAZE® on both sides of screen.

# 1022 HP

1000 P.S.I.

A good pressure washer will make your job easier.

for tough stains.

Allow product to

dwell longer, 10 - 15 minutes.

2. Scrub screen with nonabrasive pad or brush. Allow product on to dwell on screen 2 to 5 minutes.