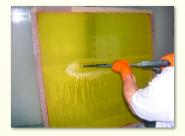

3. High pressure rinse - starting at bottom on the print side of the screen. Reverse screen and high pressure rinse.

Look For More Information on all the Products in the ENVIROLINE® of "Green" Chemistry.