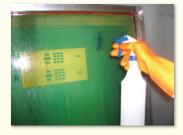

### APPLICATION

1. Spray ENVIROWASH® on both sides of screen.

**SCAQMD Bulletin:** 

AQ-SOLV is a low VOC Press Wash / Spray

Southern California AQMD to be compliant of 100 grams VOC per liter or less.

& Wipe which meets the requirements of