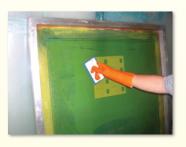

2. Scrub screen with nonabrasive pad or brush. work upwards.

**Quick Tip:** 

Always pressure wash screen from

the bottom and

This will prevent ink from locking back onto the mesh when coming in contact with the rinse water.