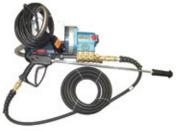

### 1022 HP

- HD Pressure Washer
- 1000 PSI
- 2.0 GPM
- ✤ Adjustable Nozzle
- 115V/13.4 AMPS

1850 WILD TURKEY CIRCLE CORONA WWW.CCIDOM.COM

CA 92878