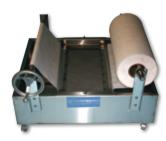

## SFS-100

- Undersink Filter
- Stainless Steel Construction
- Includes 150 Yard Roll Filter Media
- Fits under Econo & KB-32 Booths or virtually any other booth.