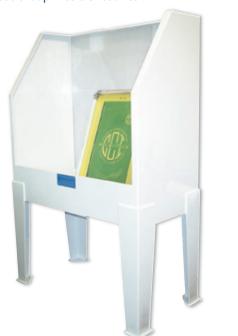

# **Econo Line Booths**

STAINLESS STEEL & POLYPROPYLENE CONSTRUCTION

Chemical Consultants, Inc. offers a simple, affordable line of washout booths. The Econo Line of washout booths revolutionized this segment of the market. When we conceived the idea of an affordable alternative to the expensive booths out there, we also wanted to develop a quality alternative. The two materials being Stainless Steel and Polypropylene, are the only materials that will hold up to the stress and chemistry that reclaiming puts on washout booths. CCI also offers a wide range of equipment to handle a variety of needs that printers encounter.

## E-44PL / E-44SL

#### **Product Overview**

- Polypropylene / Stainless Steel
- Welded Construction
- Includes Backlighting
- V-Notch Screen Rack
- Durable / Long Lasting
- Economical
- Easy Clean Up
- Low Maintenance
- Minimal Space Requirement

#### **Product Details**

Product Details

Unit Dimensions:

(after assembly)

32"W x 24"D x 65"H

- Unit Dimensions: 48"W x 34"D x 74.5"H
- Electrical: 115V / 10 AMPS (Backlighting)

**KB-32** 

\*