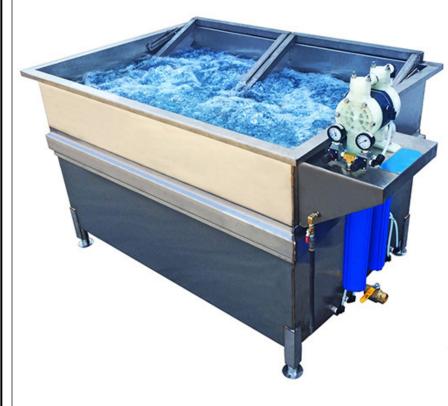

**Chemical Consultants, Inc.** has continued to lead the Screen Printing Industry in development of reclaiming related equipment for the printer who needs to have demands met or problems solved. The ES-1 is a dual purpose emulsion soaking system. This unit can be used to soften and remove the emulsion, from the image area, with water by continuous agitation. This greatly increases the screen makers ability to keep up with production demands. The ES-1 can also be used to recirculate an emulsion remover continuously, which allows the reclaim department to clean more screens efficiently. The ES-1 uses a two-stage filtration system to remove the solids left by the emulsion.

## Features / Benefits

- Stainless Steel Construction, Guaranteed Leakproof
- Accommodates 20 Screens of Sizes up to 25" x 36"
- Includes Screen Hold Down Assemblies
- Complete with Air Operated Recirculation Equipment
- Two Stage Filtration System
- Dramatically Reduces Chemical Usage
- Dramatically Reduces Water Usage
- Speeds up Production
- Easy to Use
- Low Maintenance