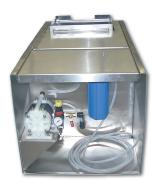

Product Ov er vie w

- Welded Construction
- Guaranteed Leakproof
- Backlighting
- Translucent Rear Panel
- V-Notch Screen Rack
- Angled Ceiling
- Ceiling Vent
- Mobile 30 Gallon T ank
- Air Ope rated Equipment
- Pneumatic Diaphram Pump
- 10" Filter Cartridge
- 25' R ecoil Hose
- PET ubing (Chemical Resistant)
- Fluid Brush
- External Filter Pad Tray
- Filter Pads
- Internal Baffle
- Air R egulator