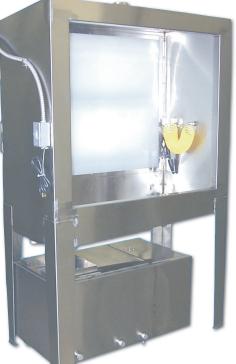

STAINLESS STEEL & POLYPROPYLENE CONSTRUCTION

Chemical Consultants , Inc. R ecir culation Booths are designed to improve the ink removal process. T hey allow the operator to safely and quickly remove ink from screens, squeegees, flood bars, etc. R ecirculating Booths dramatically decrease chemical usage T hese units are built to last

Product Ov er vie w

- Welded Construction
- Guaranteed Leakproof
- Backlighting
- Translucent Rear Panel
- V-Notch Screen Rack
- Angled Ceiling
- Ceiling Vent
- Mobile 30 Gallon T ank
- Air Ope rated Equipment
- Pneumatic Diaphram Pump
- 10" Filter Cartridge
- 25' R ecoil Hose
- PET ubing (Chemical Resistant)
- Fluid Brush
- External Filter Pad Tray
- Filter Pads
- Internal Baffle
- Air R egulator

## CUST OM SIZES A VAILABLE.

4 x 4 Stainless Steel w/Backlighting

30 Gallon T ank w/Tank Se parator s

Air Operated Pump and 10" Filter Car tridg e

16 x 8 Custom Stainless Steel w/Backlighting , Dual T ank System