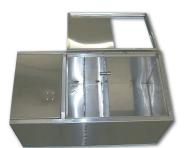

Product Ov er vie w

- Welded Construction
- Guaranteed Leakproof
- Backlighting
- Translucent Rear Panel
- V-Notch Screen Rack
- Angled Ceiling
- Ceiling Vent
- Mobile 30 Gallon T ank
- Air Ope rated Equipment
- Pneumatic Diaphram Pump
- 10" Filter Cartridge
- 25' R ecoil Hose
- PET ubing (Chemical Resistant)
- Fluid Brush
- External Filter Pad Tray
- Filter Pads
- Internal Baffle
- Air R egulator

## Standar d Specifications

| Leg Height | 26"                                    |
|------------|----------------------------------------|
| Bottom Lip | 10"                                    |
| Top Lip    | 4"                                     |
| Side Lip   | 4"                                     |
| Drain      | <b>1</b> <sup>1</sup> / <sub>2</sub> " |
| Vents      | 10″                                    |

## CUST OM SIZES A VAILABLE.

4 x 4 Stainless Steel w/Backlighting

30 Gallon T ank w/Tank Se parator s

Air Operated Pump and 10" Filter Car tridg e

16 x 8 Custom Stainless Steel w/Backlighting , Dual T ank System