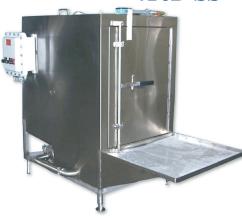

**426D-SS** = Max. 2 ea. -41"x48"

**626D-SS** = Max. 2 ea. -53"x57"

726D-SS = Max. 2 ea. - 66"x66"

826-SS = Max. 1 ea. - 76"x"76"

**1026-SS** = Max. 1 ea. 90"x90"