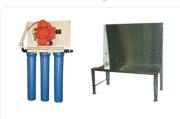

well as, benefits in health and safety. They automatically remove the ink from your screens in less than 3 minutes. These proven screen washers feature heavy 14 gauge stainless steel construction, rotating spray jet arms and top and side load capabilities. A closed loop recirculation system lowers chemical usage and employee chemical exposure.

Optional features include a sludge pump and 3 stage filtration. Plus custom screen and squeegee racks can be custom designed and manufactured.

Call us for a consultation on how an SS Series unit can benefit you.