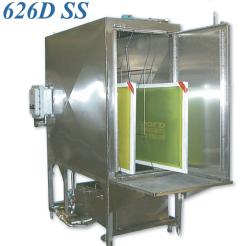

**426D-SS** = Max. 2 ea. -41"x48"

**626D-SS** = Max. 2 ea. -53"x57"

726D-SS = Max. 2 ea. - 66"x66"

826-SS = Max. 1 ea. - 76"x"76"

**1026-SS** = Max. 1 ea. 90"x90"