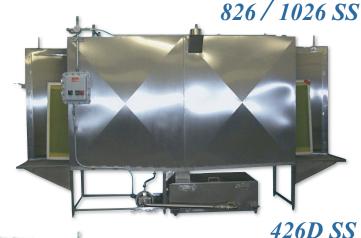

**426D-SS** = Max. 2 ea. -41"x48"

**626D-SS** = Max. 2 ea. -53"x57"

726D-SS = Max. 2 ea. - 66"x66"

826-SS = Max. 1 ea. - 76"x"76"

**1026-SS** = Max. 1 ea. 90"x90"