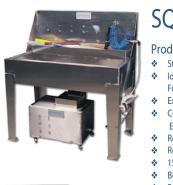

### SQ-1000

Product Overview

- Stainless Steel Construction Ideal for Squeegees, Flood Bars, Small Format Screens & misc. parts
- **Extends Life of Chemical Cleaners** Complete with Air Operated Recirculation
- Equipment
- **Reduces Expensive Waste Services**
- Removable Perforated Basket for Draining
- 15 Gallon Mobile Holding Tank
- Built-in Filter Pad Tray
- Return Lips to prevent Splash Back

### **Product Details**

- Working Area: 45"W x 25"D x 10"H ٠
- Dimensions: 48"W x 27"D x 55"H ٨
  - Requires 40 P.S.I Air Supply

### CUSTOM SIZES AVAILABLE.

•