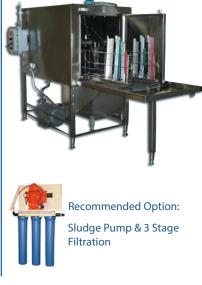

#### **Product Overview**

- 7.5 HP / 230 V / 3 Phase Motor •••
- Stainless Steel Construction ٠
- Cleans 20 Squeegees or Flood Bars per Cycle
- Cleans 16 CD Frames per Cycle ٠
- Rotating & Fixed Spray Jet Arms with Stainless ٠ Steel nozzles
- ÷ 55 Gallon External Holding Tank
- Sliding Rack for easy Loading and Unloading Outer Dimensions: 114"W x 58"D x 69"H

### Product Details

- OSHA Compliant ٠
- ٠ **Totally Explosion Proof**
- 4 Stainless Steel Pump
- Adjustable Preset Cleaning Cycle Timer ٠
  - Automatic Safety Door Switches Closed Loop Recirculation System Lowers Employee Chemical Exposure