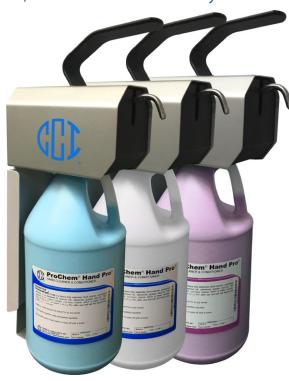

# **Hand Cleaner Dispenser**

Chemical Consultants, Inc. now offers a simple, yet affordable solution for screen printers that are looking for a dispenser that can hold up to pumice based hand cleaners. Simple and easy to use, this dispenser allows for easy mounting and ease of use without compromising reliability.

This heavy duty wall mount hand cleaner dispenser is designed for use with one gallon jugs. Perfect for use at your factory, print shop or warehouse, this hand cleaner dispensing system requires less refills, which in return will save you time and money.

Model #HC-1

### **Product Overview**

- Durable construction
- Highly Chemical Resistant
- Easy to Assemble
- Minimal Space Requirement
- Economical
- Low Maintenance
- Holds up to Pumice based hand cleaners

#### **Product Details**

- Dimensions: 4"W x 8.5"D x 19"H
- Ships UPS!