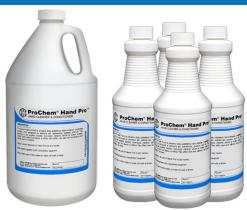

#### **Product Overview**

- Pleasant Odor
- Easy to use viscous liquid
- Contains Pumice
- Protects your skin
- Forms a barrier to protect against harsh chemicals
- Quickly dissolves ink and adhesives
- Contains Conditioners
- Can be used with or without water

Apply a small amount of Hand Pro\* to your hands. Rub hands together until completely liquified. Rinse with fresh water or wipe off with towel.

## ProChem® Hand Pro®

1850 WILD TURKEY CIRCLE CORONA , CA 92878 (800) 753 - 5095 WWW.CCIDOM.COM