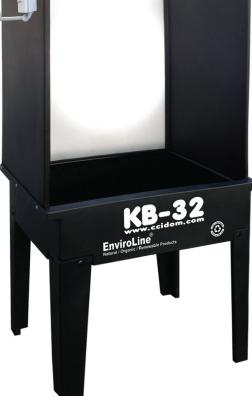

# KB-32 Booth

POLYETHYLENE CONSTRUCTION

Chemical Consultants, Inc. offers a simple, affordable line of washout booths. KB-32 "Booth in a Box" Washout Booths are meant for the printer that has limited space or for someone who needs a cleaning sink for any number of purposes.

### KB-32 "Booth in a Box"

#### **Product Overview**

- Polyethylene
- **❖** Built-In Screen Rack
- Durable / Long Lasting
- Economical
- Easy Clean Up
- Low Maintenance
- Minimal Space Requirement
- Made From Recycled Material

Shown With Optionable Light Kit.

#### **Product Details**

- ♦ Unit Dimensions: 32"W x 24"D x 64"H
- ♦ Unit Dimensions with light Kit: 32"W x 36"D x 64"H
- Shipping Dimensions: 33"W x 33"D x 14"H
- ❖ Ships UPS!