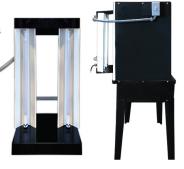

## KB-32 Light Kit

- Ultra Bright LED Fixtures
- & Easy Bolt-On
- **♦** 115V/ 0.3 AMPS
- ♦ Unit Dimensions: 16" W X 12" D X 30"H
- Shipping Dimensions: 19" W X 33" D X 13"H
- Ships UPS!

1850 WILD TURKEY CIRCLE CORONA, CA 92878 (800) 753 - 5095 WWW.CCIDOM.COM