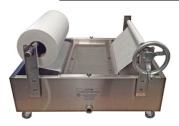

#### **SFS-100**

- Under-sink Filter
- Stainless Steel Construction
- Includes 150 Yard Roll Filter Media
- ❖ Fits under Econo & KB-32 Booths or virtually any other booth.
- ♦ Unit Dimensions: 30" W X 29" D X 20" H

- Shipping Dimensions: 33" W X 33" D X14"H
- ❖ Ships UPS!