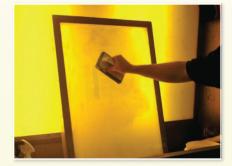

### **Application**

Step 1. Apply GB-1000 to both sides of the screen.

Step 2. Scrub screen with non-abrasive pad or brush. Allow screen to sit for up to 10 minutes.

Step 3. High pressure rinse starting at bottom.