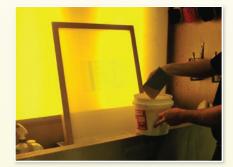

### **Application**

Step 1. Apply GB-1000 to both sides of the screen.

Step 2. Scrub screen with non-abrasive pad or brush. Allow screen to sit for up to 10 minutes.

Step 3. High pressure rinse starting at bottom.