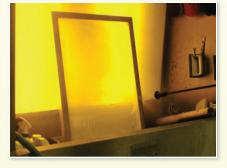

### **Application**

Step 1. Apply GB-1000 to both sides of the screen.

Step 2. Scrub screen with non-abrasive pad or brush. Allow screen to sit for up to 10 minutes.

Step 3. High pressure rinse starting at bottom.