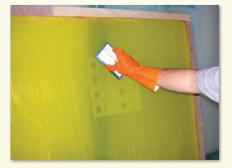

## **Application**

**Step 1.** Apply LHR+Plus to both sides of a wet screen.

**Step 2.** Scrub screen with non-abrasive pad or brush. Allow screen to sit for up to 3 minutes.

**Step 3.** High pressure rinse - starting at bottom.