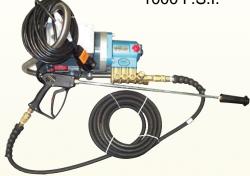

Quick Tip:

Flood rinse (hose pressure) the screen prior to the high pressure step.

This will eliminate the product from being atomized in the air (blow back)

1022 HP

1000 P.S.I.

\*Use of a High Pressure Unit Greatly Increases Product Performance.