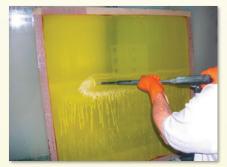

## **Application**

**Step 1.** Apply LHR+Plus to both sides of a wet screen.

**Step 2.** Scrub screen with non-abrasive pad or brush. Allow screen to sit for up to 3 minutes.

**Step 3.** High pressure rinse - starting at bottom.