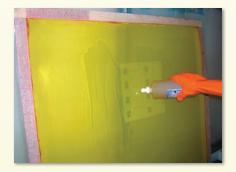

## **Application**

**Step 1.** Apply LHR+Plus to both sides of a wet screen.

**Step 2.** Scrub screen with non-abrasive pad or brush. Allow screen to sit for up to 3 minutes.

**Step 3.** High pressure rinse - starting at bottom.