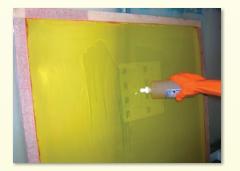

#### **Application**

**Step 1**. Apply LSR-30 to both sides of a wet screen.

**Step 2.** Scrub screen with non-abrasive pad or brush. Allow product to sit on screen for up to 10 minutes.

**Step 3.** High pressure rinse - starting at bottom.