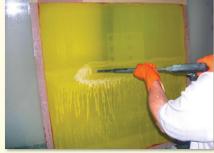

#### **Application**

**Step 1**. Apply LSR-30 to both sides of a wet screen.

**Step 2.** Scrub screen with non-abrasive pad or brush. Allow product to sit on screen for up to 10 minutes.

**Step 3.** High pressure rinse - starting at bottom.