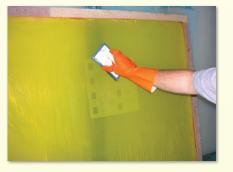

#### **Application**

**Step 1**. Apply LSR-30 to both sides of a wet screen.

**Step 2.** Scrub screen with non-abrasive pad or brush. Allow product to sit on screen for up to 10 minutes.

**Step 3.** High pressure rinse - starting at bottom.