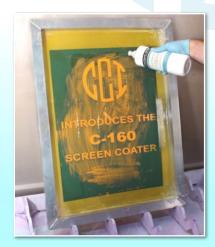

### **Application**

Step 1.
Spray ProChem® 460R on both sides of the screen.

Step 2.
Scrub screen with a non-abrasive pad or brush until all ink is completely liquified.

Step 3.

High pressure rinse the screen - starting at the bottom. Reverse screen and high pressure rinse.