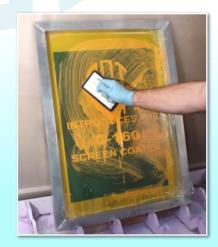

### **Application**

Step 1.
Spray ProChem® 460R on both sides of the screen.

Step 2.
Scrub screen with a non-abrasive pad or brush until all ink is completely liquified.

Step 3.

High pressure rinse the screen - starting at the bottom. Reverse screen and high pressure rinse.