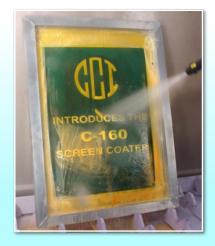

### **Application**

Step 1.
Spray ProChem® 460R on both sides of the screen.

Step 2.
Scrub screen with a non-abrasive pad or brush until all ink is completely liquified.

Step 3.

High pressure rinse the screen - starting at the bottom. Reverse screen and high pressure rinse.

Continue washing off any blockout that remains.