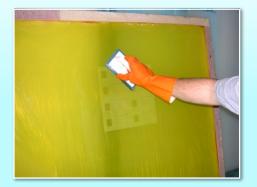

## **Application**

**Step 1**. Apply **Dehazer 150** to both sides of the screen.

Step 2. Scrub screen with non-abrasive pad or brush. Allow screen to dwell up to 10 minutes.

**Step 3.** High pressure rinse - starting at bottom.