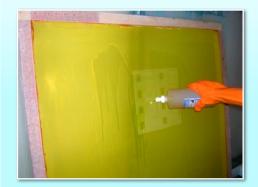

## **Application**

**Step 1**. Apply **Dehazer 150** to both sides of the screen.

Step 2. Scrub screen with non-abrasive pad or brush. Allow screen to dwell up to 10 minutes.

**Step 3.** High pressure rinse - starting at bottom.