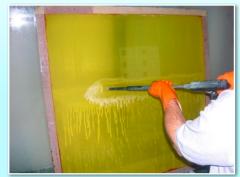

## **Application**

**Step 1**. Apply **Dehazer 150** to both sides of the screen.

Step 2. Scrub screen with non-abrasive pad or brush. Allow screen to dwell up to 10 minutes.

**Step 3.** High pressure rinse - starting at bottom.