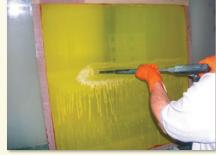

#### **Application**

**Step 1**. Apply RE-STOR to both sides of the screen.

Sizes Available:

**Step 2.** Scrub screen with non-abrasive pad or brush. Allow screen to sit for up to 10 minutes.

**Step 3.** High pressure rinse - starting at bottom.