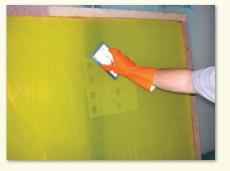

#### **Application**

**Step 1**. Apply RE-STOR to both sides of the screen.

Sizes Available:

**Step 2.** Scrub screen with non-abrasive pad or brush. Allow screen to sit for up to 10 minutes.

**Step 3.** High pressure rinse - starting at bottom.