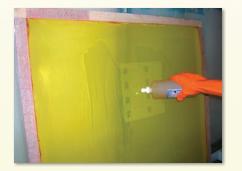

#### **Application**

**Step 1**. Apply RE-STOR to both sides of the screen.

Sizes Available:

**Step 2.** Scrub screen with non-abrasive pad or brush. Allow screen to sit for up to 10 minutes.

**Step 3.** High pressure rinse - starting at bottom.