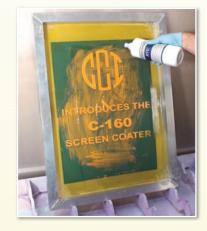

## **Application**

**Step 1.**Spray **RTU** on both sides of the screen.

**Step 2.**Scrub screen with a non-abrasive pad or brush until all ink is completely liquified.

Step 3.

High pressure rinse the screenstarting at the bottom. Reverse
screen and high pressure rinse.
Continue washing off any
blockout that remains.