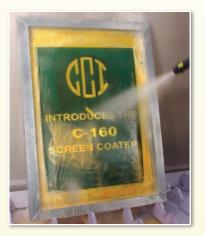

#### **Quick Tip:**

Always pressure wash screen from the bottom and work upwards.

This will prevent ink from locking back onto the mesh when coming in contact with the rinse water.

## **Application**

**Step 1.**Spray **RTU** on both sides of the screen.

**Step 2.**Scrub screen with a non-abrasive pad or brush until all ink is completely liquified.

Step 3.

High pressure rinse the screenstarting at the bottom. Reverse
screen and high pressure rinse.
Continue washing off any
blockout that remains.