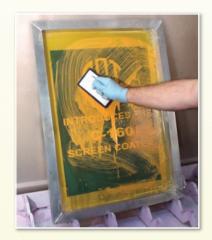

## **Application**

**Step 1.**Spray **RTU** on both sides of the screen.

**Step 2.**Scrub screen with a non-abrasive pad or brush until all ink is completely liquified.

Step 3.

High pressure rinse the screenstarting at the bottom. Reverse
screen and high pressure rinse.
Continue washing off any
blockout that remains.