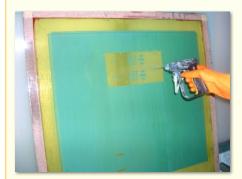

### **Application**

SUPRA-C can be used in concentrated form, or it can be diluted up to 1 to 5 parts of water. SUPRA-C can be applied by a sponge, pad, spray bottle, or pneumatic pump systems.

**Step 1**. After removal of ink, blockout, and tape, apply SUPRA-C to a wet screen(both sides).