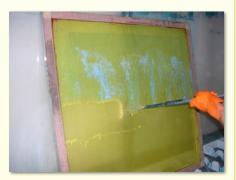

**Step 2.** Scrub screen with non-abrasive pad or brush.

**Step 3.** High pressure rinse - starting at bottom.