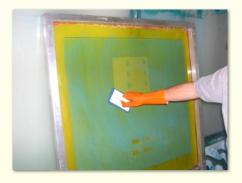

**Step 2.** Scrub screen with non-abrasive pad or brush.

**Step 3.** High pressure rinse - starting at bottom.