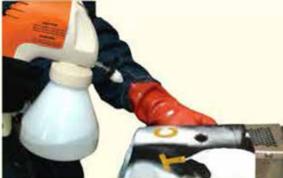

# **Quick Tip:**

If ringing or spotting occurs, adjust spot gun tip to widen spray area.

### **APPLICATION**

Direct a jet of fluid through the the soil until completely flushed away.

\* This job can be performed more effectively and efficiently with the use of CCI's TT 250 exhausting unit. This exhauster will also greatly limit the amount of exposure to the spot cleaning fluid.