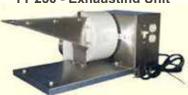

### **APPLICATION**

Direct a jet of fluid through the the soil until completely flushed away.

\* This job can be performed more effectively and efficiently with the use of CCI's TT 250 exhausting unit. This exhauster will also greatly limit the amount of exposure to the spot cleaning fluid.

TT 250 - Exhausting Unit

4 gallons SPOTKLEEN

Sizes Available:

Gallon

4 x 1 Gallon

5 Gallon

55 Gallon