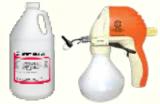

## **SPOTKLEEN**

**Premium Spot Remover** 

### **GENERAL DESCRIPTION**

SPOTKLEEN is a premium spot remover formulated for the removal of cured plastisol, water-based ink, and flock adhesive. This lightning fast-drying formula removes ink quickly without allowing the ink to bleed and spread. SPOTKLEEN's ultra clean and pure ingredients ensure that "yellowing" of the fabric does not occur.

TT 250 - Exhausting Unit

4 gallons SPOTKLEEN

Sizes Available:

Gallon

4 x 1 Gallon

5 Gallon

55 Gallon