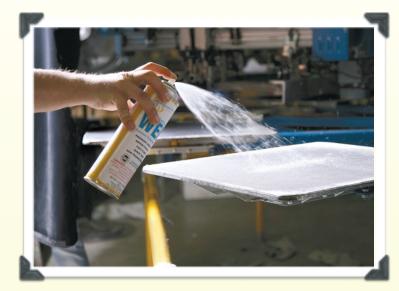

## **Application:**

Check tip direction before spraying. Apply a light even coat, from a distance of 6" to 8" to pallet and follow to dry. Do not concentrate in one spot. Position fabric on coated area and proceed with screening process.